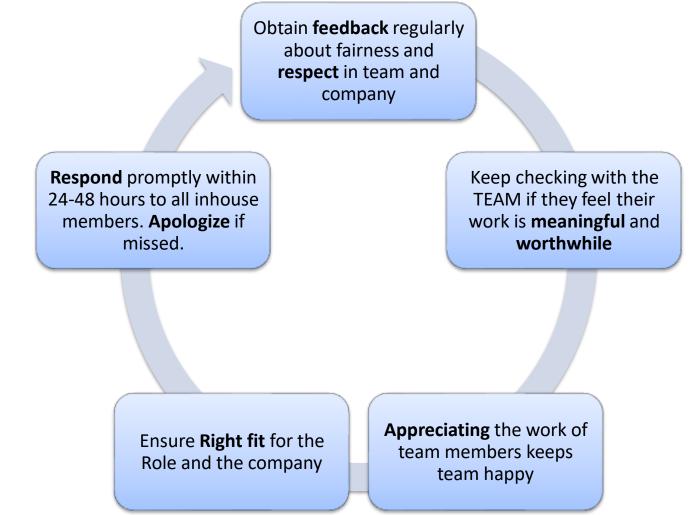

#### Step 4 : TALK it out

LISTEN to team members, clients and ACT on the feedback

#### **Step 5 : Be Creative**

Celebrate every small WIN – Fuel FUN into work